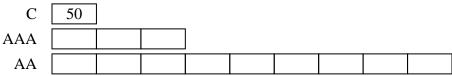

## Solve each problem using a tape diagram.

1) A store sold 50 C batteries in a day. They sold 3 as many AAA batteries as C batteries and 3 times as many AA as AAA batteries. How many batteries did they sell total?

## Multiplication With Tape Diagram

Name:

Solve each problem using a tape diagram.

1) A store sold 50 C batteries in a day. They sold 3 as many AAA batteries as C batteries and 3 times as many AA as AAA batteries. How many batteries did they sell total?