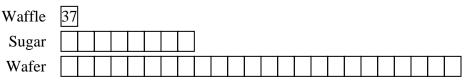

· \_\_\_\_\_

**Answers** 

2

4. \_\_\_\_\_

2) An ice cream shop sold 37 waffle cones. They sold 8 times as many sugar cones as waffle cones and 3 times as many wafer cones as sugar cones. How many cones did they sell total?

2) An ice cream shop sold 37 waffle cones. They sold 8 times as many sugar cones as waffle cones and 3 times as many wafer cones as sugar cones. How many cones did they sell total?

3) A school principal was looking over grades. In math 22 students scored a C. 3 times as many students scored a B. And 6 times as many students scored an A as scored a B. How many students scored an A, B or C?